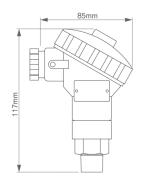

the pressure, such as water, steam, gas pressure measured values are provided to Analog signal, a pressure sensor is durable and by applying a ceramic sensor Small because installation is simple.

- High accurate
- Current output
- Light weight
- Wide applications

- HVAC control
- Compressor control
- Hydraulic system
- · Process and refrigeration system

## **Technical Data**

- Supply voltage
- Accuracy
- Non-linearity
- Hysteresis
- Stability
- Output
- Measuring Range
- Temperature Limit
- Pressure Limit
- Connections
- Warranty

- : 24 VAC/DC
- : ±0.5% of FS
- : ± 0.25% FS
- : 0.5 % FS
- : 0.5 % FS/year
- : 4 20 mA, 800Ω max
- : 0 5, 10, 15, 20 kgf/cm2
- : -20 to 80°C
- : Full Scale Range
- : Pressure : 3/8"PT / Electrical : 1/2"Cable entries
- : 2 years

## **Dimension & Wiring**





Sensors