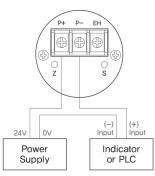

he pressure, such as water, steam, gas pressure measured values are provided to Analog signal, a pressure sensor is durable and by applying a ceramic sensor Small because installation is simple.

- High accurate
- Current output
- Light weight
- Wide applications

- HVAC control
- Compressor control
- Hydraulic system
- · Process and refrigeration system

## **Technical Data**

- Supply voltage
- Accuracy
- Non-linearity
- Hysteresis
- Stability
- Output
- Measuring Range
- Temperature Limit
- Pressure Limit
- Connections
- Warranty

- : 24 VAC/DC
- : ±0.5% of FS
- : ± 0.25% FS
- : 0.5 % FS
- : 0.5 % FS/year
- : 4 20 mA, 800Ω max
- : 0 5, 10, 15, 20 kgf/cm2
- : -20 to 80°C
- : Full Scale Range
- : Pressure : 3/8"PT / Electrical : 1/2"Cable entries
- : 2 years

## **Dimension & Wiring**





Sensors