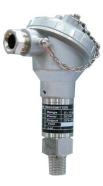

## PRESSURE TRANSMITTER

SP100

## Application

SP100 pressure transmitter may measure the gauge pressure or absolute pressure, to precisely measure the pressure, such as water, steam, gas pressure measured values are provided to Analog signal, a pressure sensor is durable and by applying a ceramic sensor Small because installation is simple.