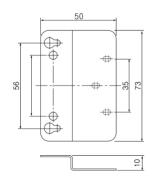

# AIR PRESSURE SWITCHER



## **DPS100**

### **Application**

DPS100 air differential pressure switch air conditioning system and heat source is used for air pressure measurement and monitoring of equipment, the alarm signal can easily adjust the set pressure value, and can be easily installed products.

- · Filter clogging monitoring
- · Duct static pressure / wind alert
- · Burner pressure monitoring

#### **Technical Data**

• Range : 50~500 / 100~1000 / 500~2000pa

Max. Medium Pressure : 1000pa
Working Temperature : -15°C .. + 60°C

• Protection Level : IP54

Output Contact Capacity : 205V 21, Contact shift.

• Weight : 100g

• Accessories : HI/LO Pressure Probes.

## **Shape Dimension**