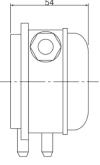

# AIR PRESSURE SWITCHER



## **DPS100**

### **Application**

DPS100 air differential pressure switch air conditioning system and heat source is used for air pressure measurement and monitoring of equipment, the alarm signal can easily adjust the set pressure value, and can be easily installed products.

- · Filter clogging monitoring
- · Duct static pressure / wind alert
- · Burner pressure monitoring

#### **Technical Data**

• Range : 50~500 / 100~1000 / 500~2000pa

Max. Medium Pressure : 1000pa
Working Temperature : -15°C .. + 60°C

• Protection Level : IP54

Output Contact Capacity : 205V 21, Contact shift.

• Weight : 100g

• Accessories : HI/LO Pressure Probes.

## **Shape Dimension**