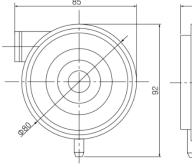

# AIR PRESSURE SWITCHER



## **DPS100**

### **Application**

DPS100 air differential pressure switch air conditioning system and heat source is used for air pressure measurement and monitoring of equipment, the alarm signal can easily adjust the set pressure value, and can be easily installed products.

- · Filter clogging monitoring
- · Duct static pressure / wind alert
- · Burner pressure monitoring

#### **Technical Data**

• Range : 50~500 / 100~1000 / 500~2000pa

Max. Medium Pressure : 1000pa
Working Temperature : -15°C .. + 60°C

• Protection Level : IP54

Output Contact Capacity : 205V 21, Contact shift.

• Weight : 100g

• Accessories : HI/LO Pressure Probes.

## **Shape Dimension**