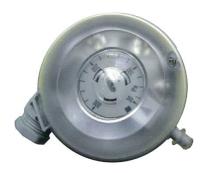

## **DPS100**

### **Application**

DPS100 air differential pressure switch air conditioning system and heat source is used for air pressure measurement and monitoring of equipment, the alarm signal can easily adjust the set pressure value, and can be easily installed products.

#### **Technical Data**

• Range : 50~500 / 100~1000 / 500~2000pa

Max. Medium Pressure : 1000pa
Working Temperature : -15°C .. + 60°C

• Protection Level : IP54

Output Contact Capacity : 205V 21, Contact shift.